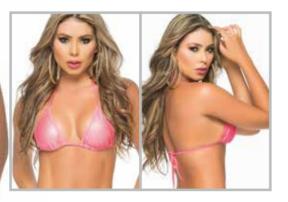

Mid Days

7240 BABYDOLL WITH MATCHING G-STRING UNDERWIRE, ADJUSTABLE STRAPS SHORELINE GREY / BLOSSOM PRINT S, M, L, XL

**8347** TWO PIECE SET Adjustable Straps Shoreline Grey / Blossom Print S/M, M/L

**8348** THREE PIECE SET INCLUDES TOP WITH ADJUSTABLE STRAPS, BOTTOM AND HARNESS WITH GARTER STRAPS, STOCKING STYLE 1097 NOT INCLUDED SHORELINE GREY / BLOSSOM PRINT S/M, M/L N.M.

~

Inspiration by Mapalé Lingerie

**8349** TEDDY Adjustable Hook and Eye Crotch Closure Shoreline Grey / Blossom Print S/M, M/L

Att ...

10

**8351** TWO PIECE SET Includes top with underwire and bottom Shoreline Grey / Blossom Print S/M, M/L