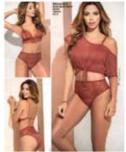

7241 TEDDY Adjustable Hook And Eye Crotch Closure Terracotta S,M,L,XL

26

**8361** TWO PIECE SET INCLUDES TOP WITH UNDERWIRE WITH ADJUSTABLE STRAPS AND PEEK-A-BOO PANTY TERRACOTTA S/M, M/L

**8362** TEDDY BUST LINING ADJUSTABLE HOOK AND EYE CROTCH CLOSURE TERRACOTTA S/M, M/L

28

**8363** THREE PIECE SET INCLUDES BRALETTE, MESH TOP AND PANTY TERRACOTTA S/M, M/L

**8364** TWO PIECE SET WITH CHOKER Includes bralette with adjustable straps, Panty and detachable choker Terracotta S/M, M/L