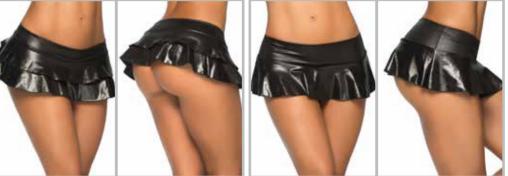

Washed out denim, bandannas, colorful elastic bands and statement prints are part of this vintage inspiration trend ideal for the festival season. **2578** BODYSUIT Adjustable hook and eye crotch closure Adjustable straps rainbow print s, M, L