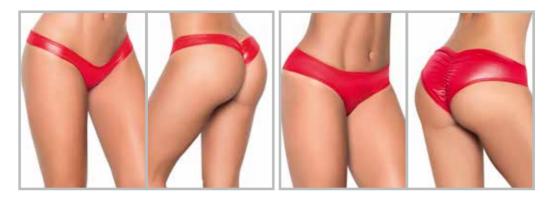

Ξ

8353 TEDDY Adjustable hook and eye crotch closure Shoreline grey S/m, m/l

## 8356 BRIDAL TEDDY

3PC. INCLUDES TEDDY WITH GARTER STRAPS, LEG GARTERS Adjustable hook and eye crotch closure Head Piece not included White S/M, M/L

......

-1-----

54

No.

8355 BRIDAL TEDDY Teddy with detachable garter straps Adjustable hook and eye crotch closure Stocking style 1094 not included White S/M, M/L