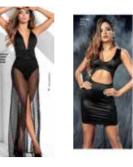

**7243** BODYSUIT Adjustable Hook And Eye Crotch Closure Black S, M, L, XL **8376** FOUR PIECE SET Includes top with garter Straps, matching G-string And Leg garters Adjustable straps Black S/M, M/L

**7244** BABYDOLL WITH Matching G-String Black S, M, L, XL 7245 TWO PIECE SET TOP WITH UNDERWIRE AND ADJUSTABLE STRAPS HIGH WAIST PANTY BLACK S, M, L, XL