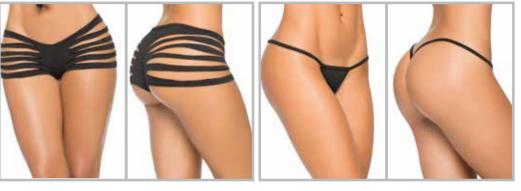

8358 BRIDAL SET WITH EYE MASK INCLUDES TOP WITH UNDERWIRE, PANTY AND EYE MASK Adjustable Straps White S/M, M/L CEASE

8359 "BRIDE" ROBE WITH Matching G-String Text Applique White S/M, M/L Bride

**8360** "MAID OF HONOR" ROBE WITH MATCHING G-STRING Text applique Black S/M, M/L 8360 "MAID OF HONOR" ROBE WITH MATCHING G-STRING TEXT APPLIQUE BLACK S/M, M/L