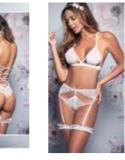

~

Inspiration by Mapalé Lingerie

**8349** TEDDY Adjustable Hook and Eye Crotch Closure Shoreline Grey / Blossom Print S/M, M/L

Att ...

10

**8351** TWO PIECE SET Includes top with underwire and bottom Shoreline Grey / Blossom Print S/M, M/L

Ξ

8353 TEDDY Adjustable hook and eye crotch closure Shoreline grey S/m, m/l