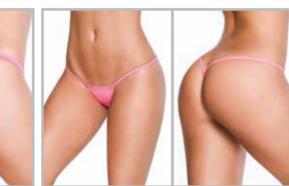

~

Inspiration by Mapalé Lingerie

**8349** TEDDY Adjustable Hook and Eye Crotch Closure Shoreline Grey / Blossom Print S/M, M/L

Att ...

10

**8351** TWO PIECE SET Includes top with underwire and bottom Shoreline Grey / Blossom Print S/M, M/L

Ξ

8353 TEDDY Adjustable hook and eye crotch closure Shoreline grey S/m, m/l