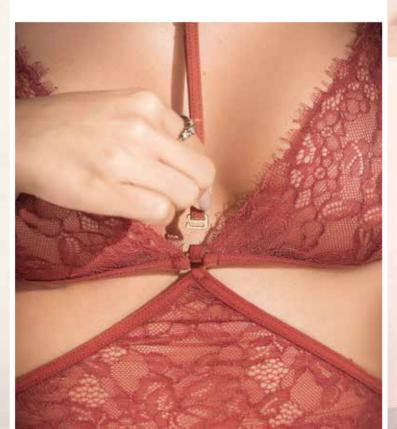

7241 TEDDY Adjustable Hook And Eye Crotch Closure Terracotta S,M,L,XL

26

**8361** TWO PIECE SET INCLUDES TOP WITH UNDERWIRE WITH ADJUSTABLE STRAPS AND PEEK-A-BOO PANTY TERRACOTTA S/M, M/L

**8362** TEDDY BUST LINING ADJUSTABLE HOOK AND EYE CROTCH CLOSURE TERRACOTTA S/M, M/L

28

**8363** THREE PIECE SET INCLUDES BRALETTE, MESH TOP AND PANTY TERRACOTTA S/M, M/L

**8364** TWO PIECE SET WITH CHOKER Includes bralette with adjustable straps, Panty and detachable choker Terracotta S/M, M/L