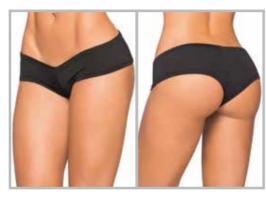

Ξ

8353 TEDDY Adjustable hook and eye crotch closure Shoreline grey S/m, m/l

## 8356 BRIDAL TEDDY

3PC. INCLUDES TEDDY WITH GARTER STRAPS, LEG GARTERS Adjustable hook and eye crotch closure Head Piece not included White S/M, M/L

......

-1-----

54

No.

8355 BRIDAL TEDDY Teddy with detachable garter straps Adjustable hook and eye crotch closure Stocking style 1094 not included White S/M, M/L