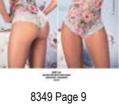

~

Inspiration by Mapalé Lingerie

**8349** TEDDY Adjustable Hook and Eye Crotch Closure Shoreline Grey / Blossom Print S/M, M/L

Att ...

10

**8351** TWO PIECE SET Includes top with underwire and bottom Shoreline Grey / Blossom Print S/M, M/L