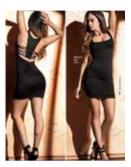

**NOODOON** 

**8380** Long Lace Robe with Matching G-String Halter Neck Tie Black S/M, M/L

7251 TEDDY ADJUSTABLE HOOK AND EYE CROTCH CLOSURE, ADJUSTABLE STRAPS Shoreline Grey S,M,L,XL

7253 TEDDY Halter Top with underwire Adjustable Hook and eye crotch Closure Shoreline grey S,M,L,XL