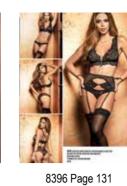

2603 THREE PIECE SET INCLUDES TOP WITH UNDERWIRE AND ADJUSTABLE STRAPS, GARTER BELT AND PANTY STOCKING STYLE 1094 NOT INCLUDED Black S,M,L,XL

8396 FOUR PIECE GARTER STRAPS SET WITH DETACHABLE ELASTIC CUFF INCLUDES TOP, BOTTOM, GARTER BELT AND HANDCUFFS ADJUSTABLE STRAPS STOCKING STYLE 1094 NOT INCLUDED BLACK S/M, M/L

3 TITLE

M

an

N

ne

**8396** FOUR PIECE GARTER STRAPS SET WITH DETACHABLE ELASTIC CUFF Includes top, bottom, garter belt and handcuffs Adjustable straps Stocking style 1094 not included Black S/M, M/L **2604** BODYSUIT Front snaps and adjustable Hook and eye crotch closure Black S,M,L,XL