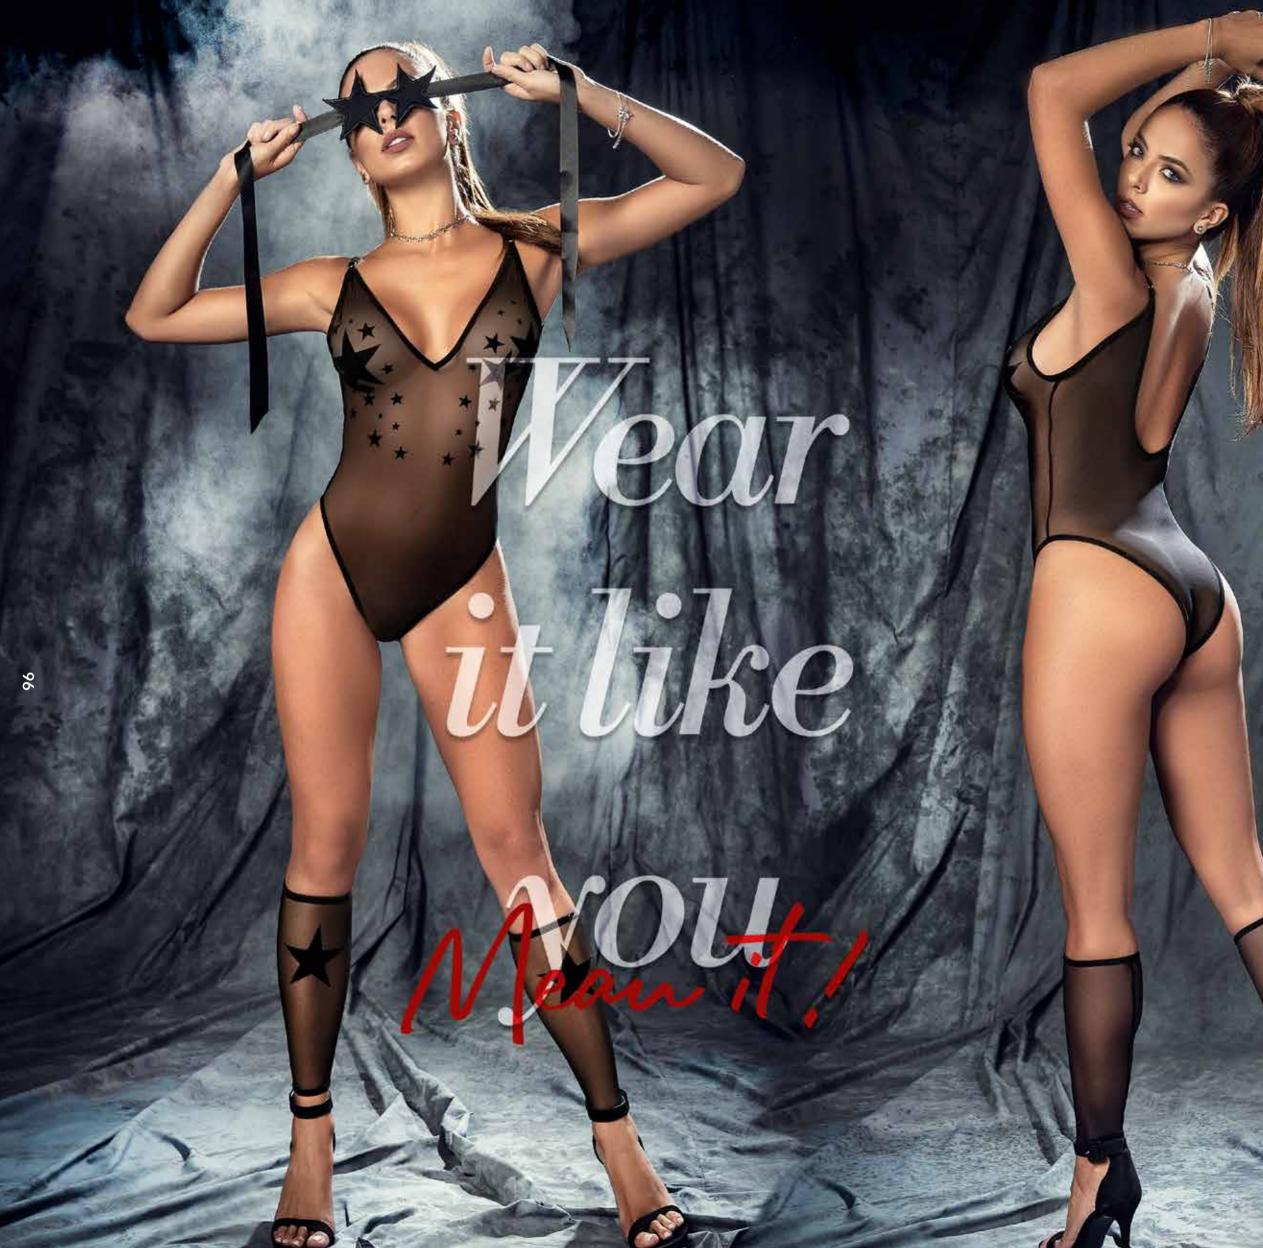

BY MAPALÉ LINGERIE

him

Mapalé's sensuality meets rock and roll, creating iconic pieces where embroidered stars and mesh are the headliners. Black is the leading threat of this rebel youthful story with an eager impulse to take on the world. Accompanied with silver glitter accents on printed techniques. Music sets the tone as the Mapalé woman becomes the muse that inspired all the rock classics that is vintage with a side of irreverent, but above all sexy and provocative.

**8383** BODYSUIT Adjustable Hook And Eye Crotch Closure Black/stars Print S/M, M/L

Sr-

8384 THREE PIECE SET INCLUDES TOP, BOTTOM AND Garter Belt, Thigh High Style 1017 Not Included Black S/M, M/L

**8385** FOUR PIECE SET Includes Bodysuit, Eye Mask And Mesh Leg Warmers Adjustable Hook and Eye Crotch Closure Adjustable Strap Black S/M, M/L **2592** THREE PIECE SET INCLUDES TRIANGLE TOP, FISHNET TOP AND PANTY BLACK S,M,L,XL