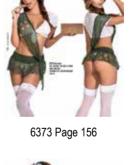

19 2 . 100

Le zie

6532

167

A SAMPAN AND

REFER

marina 1

**6383** STRAWBERRY SHORTCAKE GIRL 4PC.INCLUDES PEEK-A-BOO TEDDY WITH UNDERWIRE, STOCKINGS AND HEAD PIECE Adjustable hook and eye crotch Closure S,M,L,XL