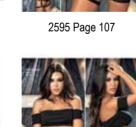

## nozing.

(

....

2593 BODYSUIT ZIPPER PEEK-A-BOO BOTTOM Adjustable Hook and Eye Crotch Closure Black S,M,L,XL

**2594** TWO PIECE SET Black S,M,L,XL

2595 BODYSUIT Removable cincher harness Black S,M,L,XL

0

ST.

5

2597 BODYSUIT REMOVABLE CINCHER HARNESS ADJUSTABLE HOOK AND EYE CROTCH CLOSURE ADJUSTABLE STRAPS BLACK S,M,L,XL

Í

**2598** TWO PIECE SET INCLUDES STRAPPY BODYSUIT AND REMOVABLE MESH BODYSUIT Adjustable Hook and Eye Crotch Closure Black S,M,L,XL