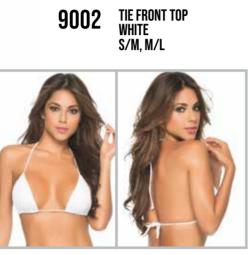

Mid Days

7240 BABYDOLL WITH MATCHING G-STRING UNDERWIRE, ADJUSTABLE STRAPS SHORELINE GREY / BLOSSOM PRINT S, M, L, XL

**8347** TWO PIECE SET Adjustable Straps Shoreline Grey / Blossom Print S/M, M/L

**8348** THREE PIECE SET INCLUDES TOP WITH ADJUSTABLE STRAPS, BOTTOM AND HARNESS WITH GARTER STRAPS, STOCKING STYLE 1097 NOT INCLUDED SHORELINE GREY / BLOSSOM PRINT S/M, M/L N.M.