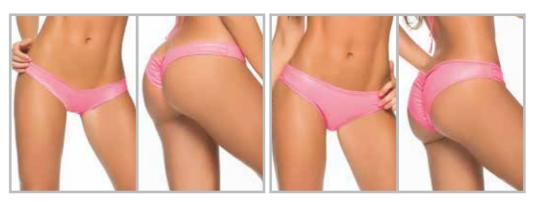

Ξ

8353 TEDDY Adjustable hook and eye crotch closure Shoreline grey S/m, m/l

## 8356 BRIDAL TEDDY

3PC. INCLUDES TEDDY WITH GARTER STRAPS, LEG GARTERS Adjustable hook and eye crotch closure Head Piece not included White S/M, M/L

......

-1-----

54

No.

8355 BRIDAL TEDDY Teddy with detachable garter straps Adjustable hook and eye crotch closure Stocking style 1094 not included White S/M, M/L