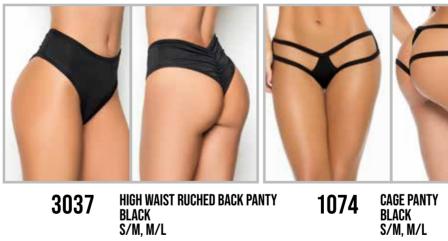

By Mapale Lingerie

8221 THREE PIECE GARTER SET Adjustable Straps. Includes top, bottom And Garter Belt Black, Burgundy, hot Pink, Ivory, Pink, Red, Royal Blue, Shoreline Grey S/M, M/L

**\*STOCKING NOT INCLUDED** 

176

New

10 m

8221 THREE PIECE GARTER SET Adjustable Straps. Includes top, bottom And garter belt Black, burgundy, hot pink, ivory, pink, Red, royal blue, shoreline grey S/M, M/L

\*STOCKING, STYLE 1097 NOT INCLUDED

8221 THREE PIECE GARTER SET ADJUSTABLE STRAPS. INCLUDES TOP, BOTTOM AND GARTER BELT BLACK, BURGUNDY, HOT PINK, IVORY, PINK, RED, ROYAL BLUE, SHORELINE GREY S/M, M/L

179

New

\*STOCKING NOT INCLUDED

8221 THREE PIECE GARTER SET Adjustable Straps. Includes top, bottom And garter belt Black, burgundy, hot pink, ivory, pink, Red, royal blue, shoreline grey S/M, M/L

\*STOCKING, STYLES 1094 NOT INCLUDED

-

8221 THREE PIECE GARTER SET ADJUSTABLE STRAPS. INCLUDES TOP, BOTTOM AND GARTER BELT BLACK, BURGUNDY, HOT PINK, IVORY, PINK, RED, ROYAL BLUE, SHORELINE GREY S/M, M/L