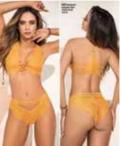

7241 TEDDY Adjustable Hook And Eye Crotch Closure Terracotta S,M,L,XL

26

**8361** TWO PIECE SET INCLUDES TOP WITH UNDERWIRE WITH ADJUSTABLE STRAPS AND PEEK-A-BOO PANTY TERRACOTTA S/M, M/L

**8362** TEDDY BUST LINING ADJUSTABLE HOOK AND EYE CROTCH CLOSURE TERRACOTTA S/M, M/L

28

**8363** THREE PIECE SET INCLUDES BRALETTE, MESH TOP AND PANTY TERRACOTTA S/M, M/L

**8364** TWO PIECE SET WITH CHOKER Includes bralette with adjustable straps, Panty and detachable choker Terracotta S/M, M/L