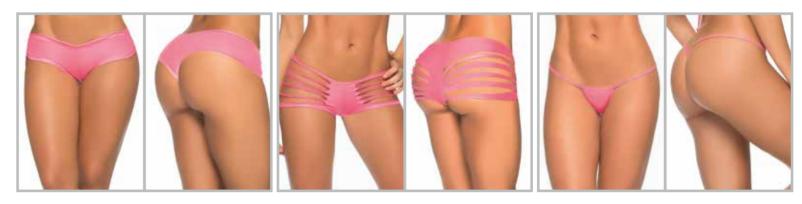

## 8356 BRIDAL TEDDY

3PC. INCLUDES TEDDY WITH GARTER STRAPS, LEG GARTERS Adjustable hook and eye crotch closure Head Piece not included White S/M, M/L

......

-1-----

54

No.

8355 BRIDAL TEDDY Teddy with detachable garter straps Adjustable hook and eye crotch closure Stocking style 1094 not included White S/M, M/L

5

**8356** BRIDAL TEDDY 3PC. INCLUDES TEDDY WITH GARTER STRAPS, LEG GARTERS Adjustable hook and eye crotch closure HEAD PIECE NOT INCLUDED White S/M, M/L

It's

**8357** BRIDAL SET WITH LEG GARTERS 4PC. INCLUDES TOP, PANTY WITH GARTER Straps and Leg Garters Adjustable Straps White S/M, M/L