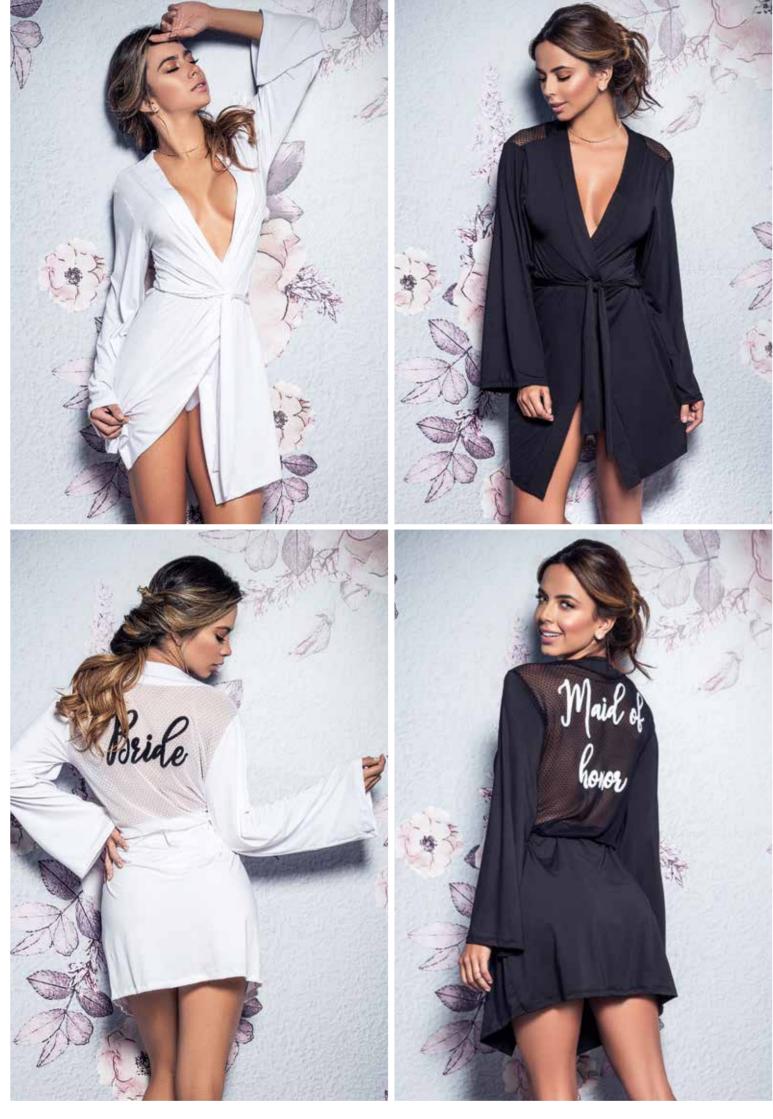

8358 BRIDAL SET WITH EYE MASK INCLUDES TOP WITH UNDERWIRE, PANTY AND EYE MASK Adjustable Straps White S/M, M/L CEASE

8359 "BRIDE" ROBE WITH Matching G-String Text Applique White S/M, M/L Bride

**8360** "MAID OF HONOR" ROBE WITH MATCHING G-STRING Text applique Black S/M, M/L 8360 "MAID OF HONOR" ROBE WITH MATCHING G-STRING TEXT APPLIQUE BLACK S/M, M/L