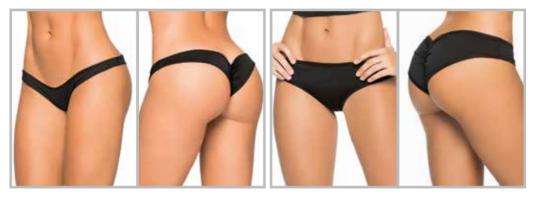

~

Inspiration by Mapalé Lingerie

**8349** TEDDY Adjustable Hook and Eye Crotch Closure Shoreline Grey / Blossom Print S/M, M/L

Att ...

10

**8351** TWO PIECE SET Includes top with underwire and bottom Shoreline Grey / Blossom Print S/M, M/L

Ξ

8353 TEDDY Adjustable hook and eye crotch closure Shoreline grey S/m, m/l