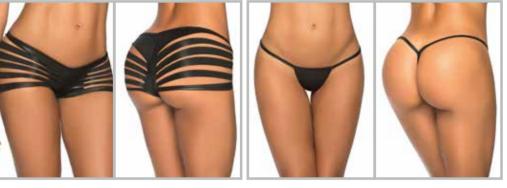

8372 TEDDY PEEK-A-BOO BOTTOM ADJUSTABLE HOOK AND EYE Crotch Closure Tuscany Yellow S/M, M/L

**8371** TWO PIECE SET PEEK-A-BOO TOP WITH Adjustable straps Tuscany yellow S/M, M/L

**8374** TWO PIECE SET BUST LINING Adjustable straps (top and panty) Shoreline grey/black S/M, M/L

44

**8375** TEDDY Adjustable hook and eye crotch Closure Shoreline grey S/M, M/L

With Mapalé you'll be party ready sporting this line's garments. Completely moving and nostalgic but still as fun as it was 20 years ago. The 90's and 00's are back so get ready for some time travelling. Taking the hottest outfits from these decades and transforming them around with a Mapalé sexy twist.