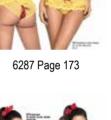

**6384** COWGIRL 3PC. INCLUDES TOP, SHORTS AND TIE S,M,L,XL

**6385** CAT GIRL 3PC. INCLUDES LEG WRAP TEDDY, CHOKER AND HEAD PIECE S,M,L,XL

PAT I

**6281** POISONED APPLE FANTASY PRINCESS 3PC. Includes: Top, Panty and Leg Garter S, M, L, XL **6287** MADEMOISELLE FANTASY PRINCESS 4PC. TOP, PANTY AND SLEEVES S,M,L,XL