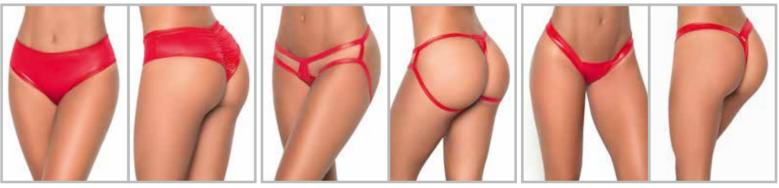

**7243** BODYSUIT Adjustable Hook And Eye Crotch Closure Black S, M, L, XL **8376** FOUR PIECE SET Includes top with garter Straps, matching G-string And Leg garters Adjustable straps Black S/M, M/L

**7244** BABYDOLL WITH Matching G-String Black S, M, L, XL 7245 TWO PIECE SET TOP WITH UNDERWIRE AND ADJUSTABLE STRAPS HIGH WAIST PANTY BLACK S, M, L, XL