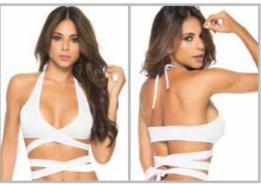

Mid Days

7240 BABYDOLL WITH MATCHING G-STRING UNDERWIRE, ADJUSTABLE STRAPS SHORELINE GREY / BLOSSOM PRINT S, M, L, XL

**8347** TWO PIECE SET Adjustable Straps Shoreline Grey / Blossom Print S/M, M/L

**8348** THREE PIECE SET INCLUDES TOP WITH ADJUSTABLE STRAPS, BOTTOM AND HARNESS WITH GARTER STRAPS, STOCKING STYLE 1097 NOT INCLUDED SHORELINE GREY / BLOSSOM PRINT S/M, M/L N.M.