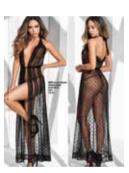

78

**7248** BABYDOLL/ ROMPER Sheer Mesh Black S,M,L,XL

**7249** BABYDOLL/ ROMPER Adjustable straps Black S,M,L,XL

7250 THREE PIECE SET INCLUDES BRALETTE WITH ADJUSTABLE STRAPS, PANTY WITH CINCHER AND HEAD PIECE BLACK S,M,L,XL 8379 LONG LACE ROBE WITH Matching G-string Black S/M, M/L

**NOODOON** 

**8380** Long Lace Robe with Matching G-String Halter Neck Tie Black S/M, M/L

7251 TEDDY ADJUSTABLE HOOK AND EYE CROTCH CLOSURE, ADJUSTABLE STRAPS Shoreline Grey S,M,L,XL

7253 TEDDY Halter Top with underwire Adjustable Hook and eye crotch Closure Shoreline grey S,M,L,XL