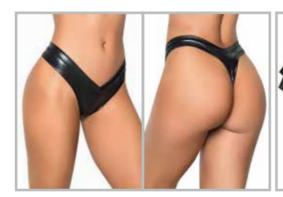

> **8371** TWO PIECE SET PEEK-A-BOO TOP WITH Adjustable straps Tuscany yellow S/M, M/L

**8369** TWO PIECE SET Adjustable straps Tuscany yellow S/M, M/L

8

12

**8370** TEDDY Adjustable hook and eye crotch closure Adjustable straps tuscany yellow s/m, m/l