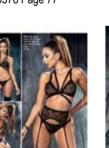

7241 TEDDY Adjustable Hook And Eye Crotch Closure Terracotta S,M,L,XL

26

**8361** TWO PIECE SET INCLUDES TOP WITH UNDERWIRE WITH ADJUSTABLE STRAPS AND PEEK-A-BOO PANTY TERRACOTTA S/M, M/L

**8362** TEDDY BUST LINING ADJUSTABLE HOOK AND EYE CROTCH CLOSURE TERRACOTTA S/M, M/L

28

**8363** THREE PIECE SET INCLUDES BRALETTE, MESH TOP AND PANTY TERRACOTTA S/M, M/L

**8364** TWO PIECE SET WITH CHOKER Includes bralette with adjustable straps, Panty and detachable choker Terracotta S/M, M/L