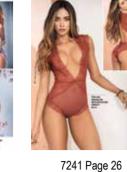

7241 TEDDY Adjustable Hook And Eye Crotch Closure Terracotta S,M,L,XL

26

**8361** TWO PIECE SET INCLUDES TOP WITH UNDERWIRE WITH ADJUSTABLE STRAPS AND PEEK-A-BOO PANTY TERRACOTTA S/M, M/L

**8362** TEDDY BUST LINING ADJUSTABLE HOOK AND EYE CROTCH CLOSURE TERRACOTTA S/M, M/L