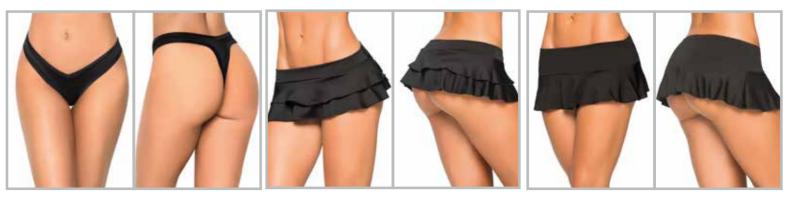

8358 BRIDAL SET WITH EYE MASK INCLUDES TOP WITH UNDERWIRE, PANTY AND EYE MASK Adjustable Straps White S/M, M/L CEASE

8359 "BRIDE" ROBE WITH Matching G-String Text Applique White S/M, M/L Bride

**8360** "MAID OF HONOR" ROBE WITH MATCHING G-STRING Text applique Black S/M, M/L 8360 "MAID OF HONOR" ROBE WITH MATCHING G-STRING TEXT APPLIQUE BLACK S/M, M/L