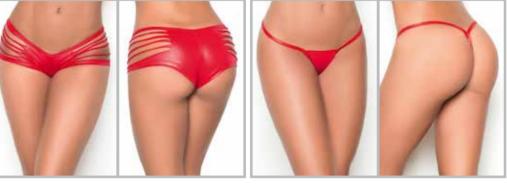

**7243** BODYSUIT Adjustable Hook And Eye Crotch Closure Black S, M, L, XL **8376** FOUR PIECE SET Includes top with garter Straps, matching G-string And Leg garters Adjustable straps Black S/M, M/L

**7244** BABYDOLL WITH Matching G-String Black S, M, L, XL 7245 TWO PIECE SET TOP WITH UNDERWIRE AND ADJUSTABLE STRAPS HIGH WAIST PANTY BLACK S, M, L, XL