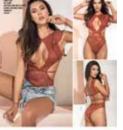

7241 TEDDY Adjustable Hook And Eye Crotch Closure Terracotta S,M,L,XL

26

**8361** TWO PIECE SET INCLUDES TOP WITH UNDERWIRE WITH ADJUSTABLE STRAPS AND PEEK-A-BOO PANTY TERRACOTTA S/M, M/L

**8362** TEDDY BUST LINING ADJUSTABLE HOOK AND EYE CROTCH CLOSURE TERRACOTTA S/M, M/L

28

**8363** THREE PIECE SET INCLUDES BRALETTE, MESH TOP AND PANTY TERRACOTTA S/M, M/L

**8364** TWO PIECE SET WITH CHOKER Includes bralette with adjustable straps, Panty and detachable choker Terracotta S/M, M/L