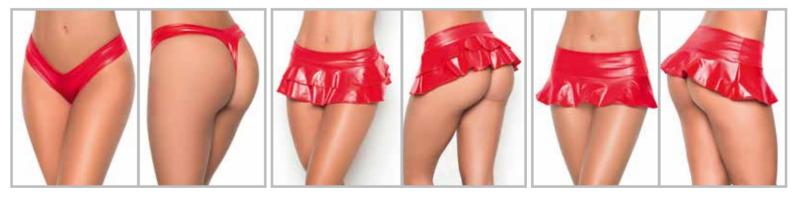

**7243** BODYSUIT Adjustable Hook And Eye Crotch Closure Black S, M, L, XL **8376** FOUR PIECE SET Includes top with garter Straps, matching G-string And Leg garters Adjustable straps Black S/M, M/L

**7244** BABYDOLL WITH Matching G-String Black S, M, L, XL 7245 TWO PIECE SET TOP WITH UNDERWIRE AND ADJUSTABLE STRAPS HIGH WAIST PANTY BLACK S, M, L, XL