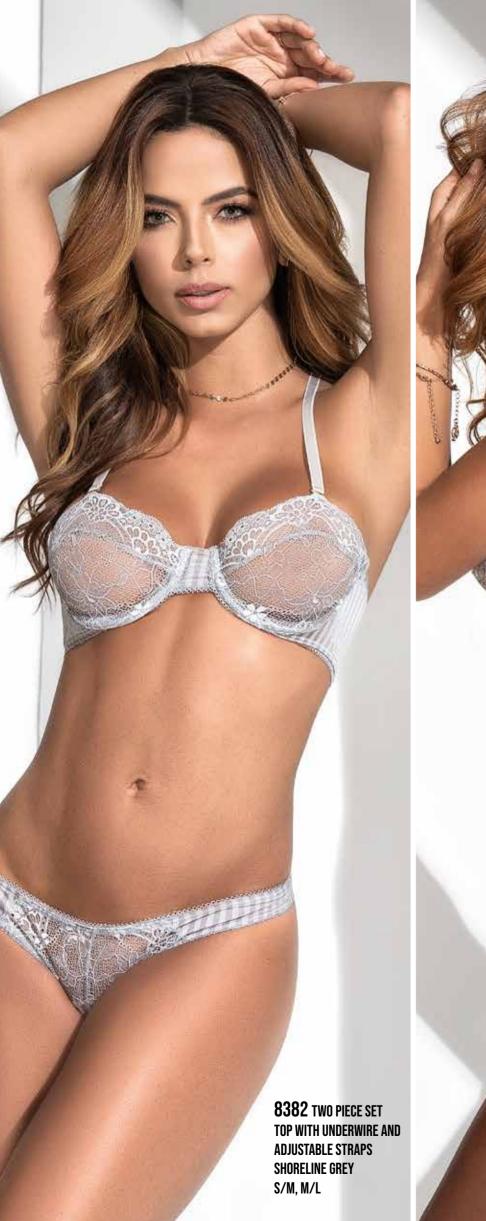

Mid Days

7240 BABYDOLL WITH MATCHING G-STRING UNDERWIRE, ADJUSTABLE STRAPS SHORELINE GREY / BLOSSOM PRINT S, M, L, XL

**8347** TWO PIECE SET Adjustable Straps Shoreline Grey / Blossom Print S/M, M/L

**8348** THREE PIECE SET INCLUDES TOP WITH ADJUSTABLE STRAPS, BOTTOM AND HARNESS WITH GARTER STRAPS, STOCKING STYLE 1097 NOT INCLUDED SHORELINE GREY / BLOSSOM PRINT S/M, M/L N.M.