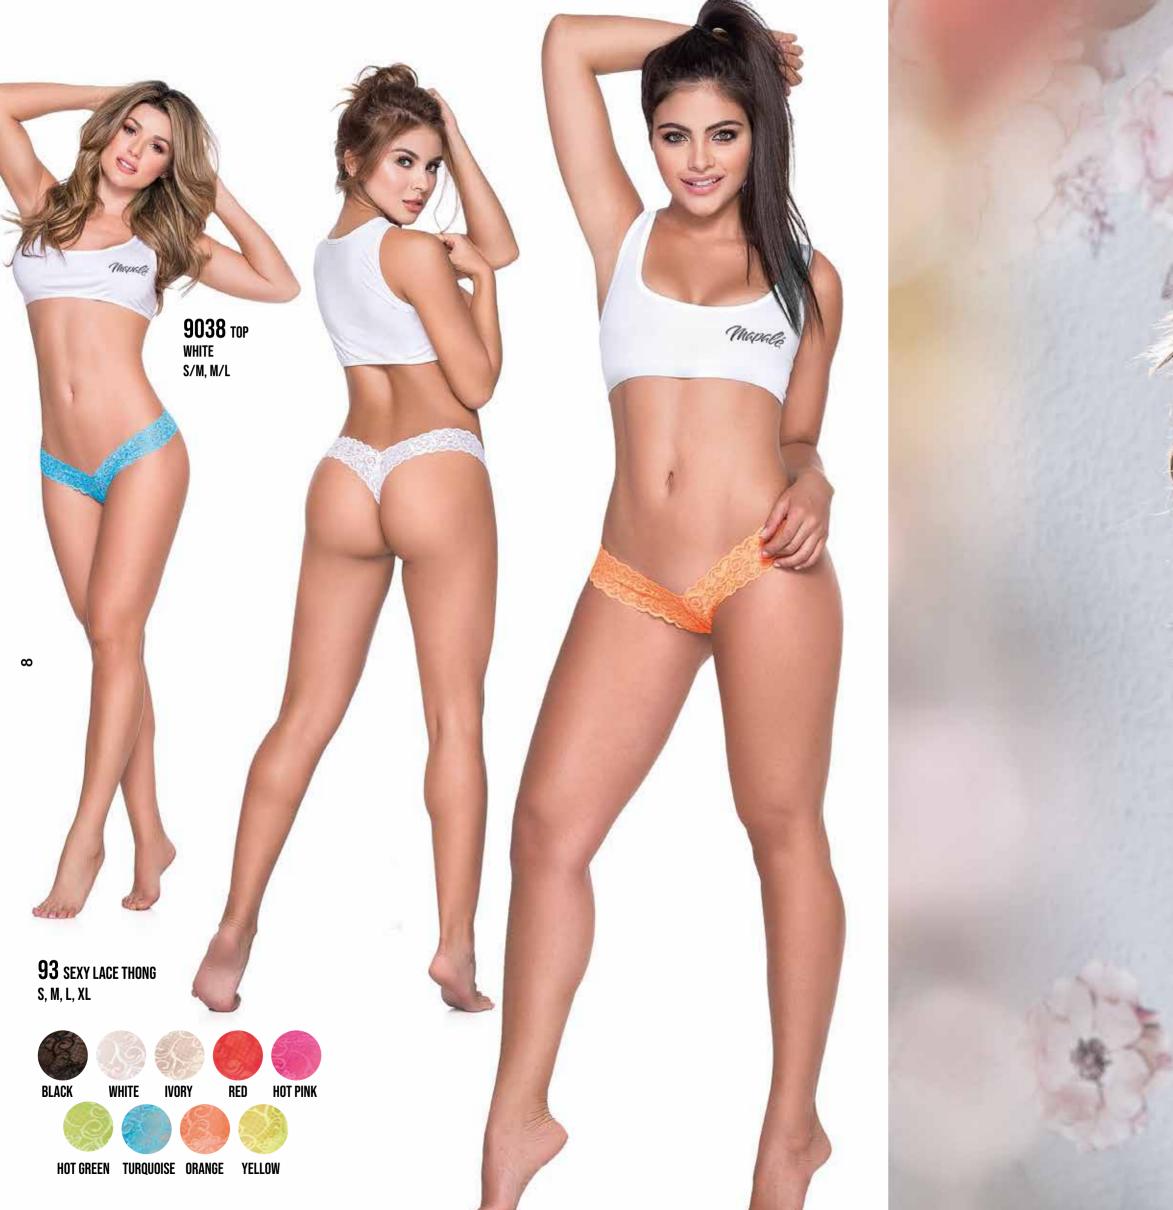

RCHANDISING**



|   | Collection | Catalog |
|---|------------|---------|
|   | Collection | Catalog |
| 9 | Collection | Catalog |
|   | Collection | Catalog |







BAGS \* UNTIL SUPPLIES LAST





 $\cdot$  Multipurpose Packaging (Gift Box with Removable Cover).  $\cdot$  Superior Quality. · Reinforced Cardboard.





 GENERAL PRESENTATION SMALL BOX





• GIFT BOX



REMOVABLE BOX COVER



COUNTER TOP DISPLAY Fixture Capacity: 64 units of Packaged Panties Styles 90, 93, 94, 96, 97, 98, 99.
\* UNTIL SUPPLIES LAST





## MIX AND CH







## **206** PANTY AND TOP LACE SET BLACK, WHITE, IVORY, RED, HOT PINK, HOT GREEN, TURQUOISE, ORANGE, YELLOW S, M, L, XL

ო

**207** PANTY AND TOP LACE SET Black, white, ivory, red, hot pink, hot green, turquoise, orange, yellow S, M, L, XL

10











**94** LACE THONG BLACK, WHITE, IVORY, RED, HOT PINK, HOT GREEN, TURQUOISE, ORANGE, YELLOW S, M, L, XL









## **96** THONG Black, white, ivory, red, hot pink, hot green, turquoise, orange, yellow s, m, l, Xl



Mapale

**98** PEEK-A-BOO/CROTCHLESS BOYSHORT S, M, L, XL











Mapale

3

BLACK

WHITE

RED TURQUOISE HOT PINK







**100** LEG WRAP PANTY Black, Burgundy S, M, L, XL

**9038** top White S/M, M/L

15

Mapale





9025 SLASHED TOP WET LOOK BLACK S/M, M/L



**1090** CLIP PERFECT THONG WET LOOK BLACK S/M, M/L

9024 WRAP AROUND TOP WET LOOK BLACK

S/M, M/L

WEBlack

9002 TIE FRONT TOP WET LOOK BLACK

**9019** TRIANGLE TOP WET LOOK BLACK S/M, M/L

S/M, M/L

1092 CLIP Y BACK THONG Wet Look Black S/M, M/L





**3020** BOYSHORT WET LOOK BLACK S/M, M/L



3038 HIGH WAIST R