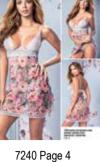

Mid Days

7240 BABYDOLL WITH MATCHING G-STRING UNDERWIRE, ADJUSTABLE STRAPS SHORELINE GREY / BLOSSOM PRINT S, M, L, XL

**8347** TWO PIECE SET Adjustable Straps Shoreline Grey / Blossom Print S/M, M/L

**8348** THREE PIECE SET INCLUDES TOP WITH ADJUSTABLE STRAPS, BOTTOM AND HARNESS WITH GARTER STRAPS, STOCKING STYLE 1097 NOT INCLUDED SHORELINE GREY / BLOSSOM PRINT S/M, M/L N.M.