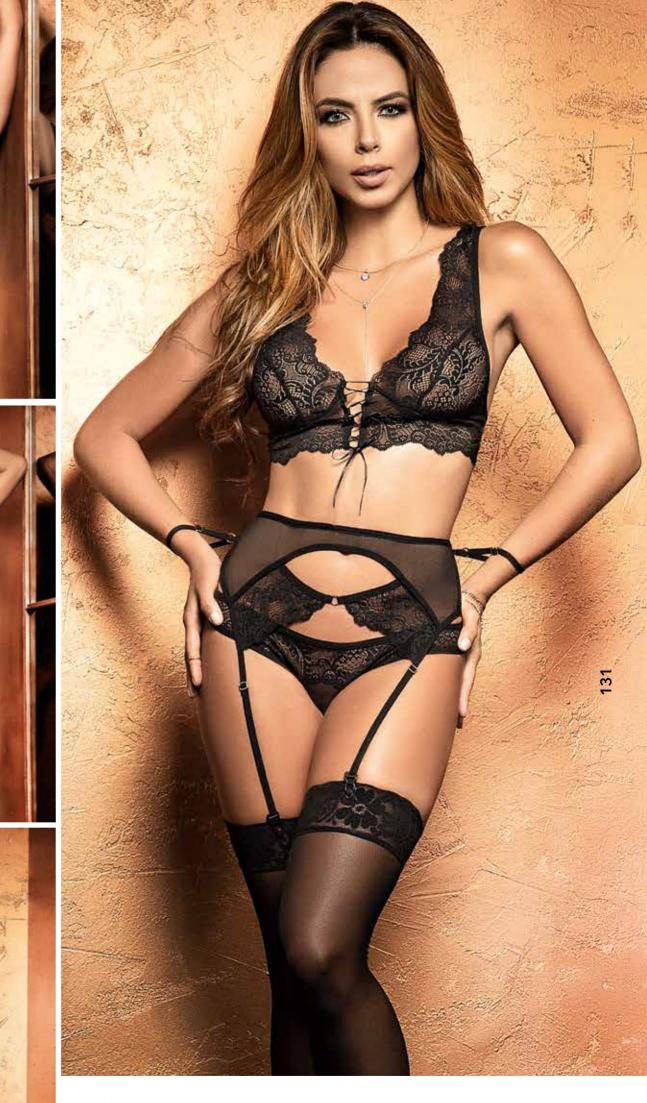

**7243** BODYSUIT Adjustable Hook And Eye Crotch Closure Black S, M, L, XL **8376** FOUR PIECE SET Includes top with garter Straps, matching G-string And Leg garters Adjustable straps Black S/M, M/L

**7244** BABYDOLL WITH Matching G-String Black S, M, L, XL 7245 TWO PIECE SET TOP WITH UNDERWIRE AND ADJUSTABLE STRAPS HIGH WAIST PANTY BLACK S, M, L, XL