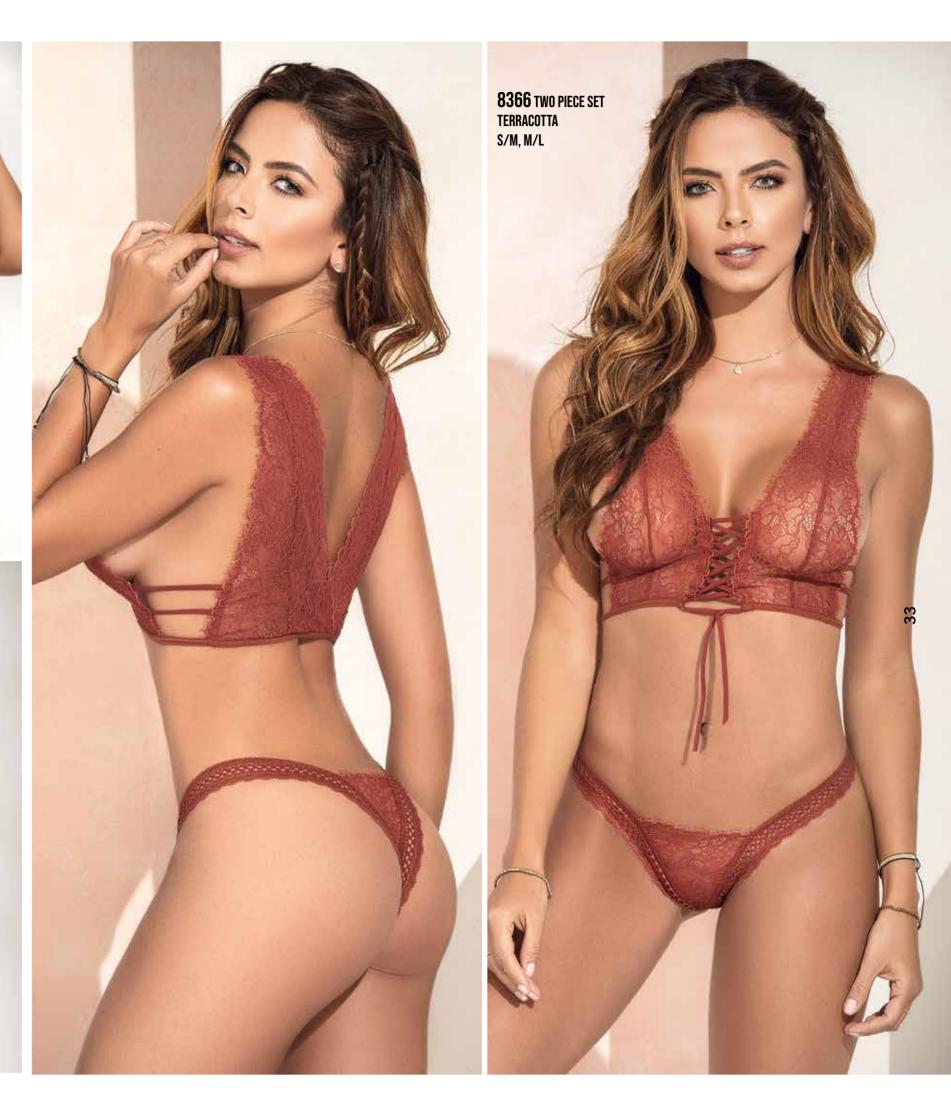

7241 TEDDY Adjustable Hook And Eye Crotch Closure Terracotta S,M,L,XL

26

**8361** TWO PIECE SET INCLUDES TOP WITH UNDERWIRE WITH ADJUSTABLE STRAPS AND PEEK-A-BOO PANTY TERRACOTTA S/M, M/L

**8362** TEDDY BUST LINING ADJUSTABLE HOOK AND EYE CROTCH CLOSURE TERRACOTTA S/M, M/L