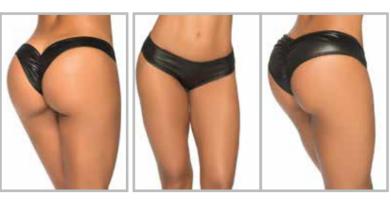

**8367** TWO PIECE SET Adjustable straps Tuscany yellow S/M, M/L

-----

STATE STATE

8368 TWO PIECE SET Adjustable Straps Terracotta, Tuscany Yellow S/M, M/L

**8372** TEDDY PEEK-A-BOO BOTTOM Adjustable hook and eye crotch closure tuscany yellow s/m, m/l