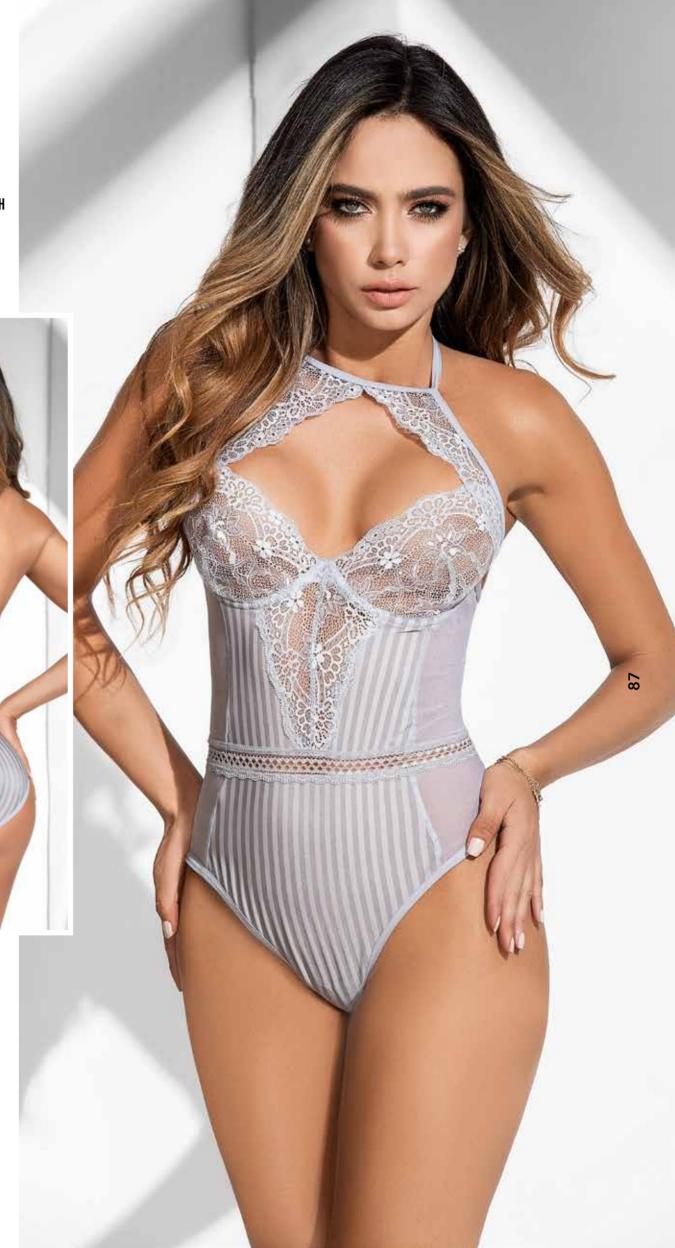

~

Inspiration by Mapalé Lingerie

**8349** TEDDY Adjustable Hook and Eye Crotch Closure Shoreline Grey / Blossom Print S/M, M/L

Att ...

10

**8351** TWO PIECE SET Includes top with underwire and bottom Shoreline Grey / Blossom Print S/M, M/L

Ξ

8353 TEDDY Adjustable hook and eye crotch closure Shoreline grey S/m, m/l