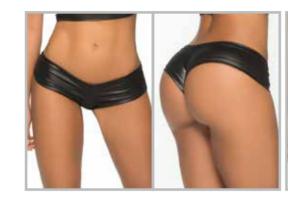

8372 TEDDY PEEK-A-BOO BOTTOM ADJUSTABLE HOOK AND EYE Crotch Closure Tuscany Yellow S/M, M/L

**8371** TWO PIECE SET PEEK-A-BOO TOP WITH Adjustable straps Tuscany yellow S/M, M/L

**8374** TWO PIECE SET BUST LINING Adjustable straps (top and panty) Shoreline grey/black S/M, M/L