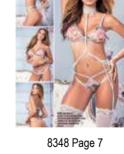

Mid Days

7240 BABYDOLL WITH MATCHING G-STRING UNDERWIRE, ADJUSTABLE STRAPS SHORELINE GREY / BLOSSOM PRINT S, M, L, XL

**8347** TWO PIECE SET Adjustable Straps Shoreline Grey / Blossom Print S/M, M/L

**8348** THREE PIECE SET INCLUDES TOP WITH ADJUSTABLE STRAPS, BOTTOM AND HARNESS WITH GARTER STRAPS, STOCKING STYLE 1097 NOT INCLUDED SHORELINE GREY / BLOSSOM PRINT S/M, M/L N.M.