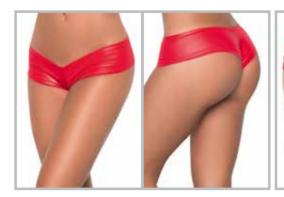

## 8356 BRIDAL TEDDY

3PC. INCLUDES TEDDY WITH GARTER STRAPS, LEG GARTERS Adjustable hook and eye crotch closure Head Piece not included White S/M, M/L

......

-1-----

54

No.

8355 BRIDAL TEDDY Teddy with detachable garter straps Adjustable hook and eye crotch closure Stocking style 1094 not included White S/M, M/L

5

**8356** BRIDAL TEDDY 3PC. INCLUDES TEDDY WITH GARTER STRAPS, LEG GARTERS Adjustable hook and eye crotch closure HEAD PIECE NOT INCLUDED White S/M, M/L

It's

**8357** BRIDAL SET WITH LEG GARTERS 4PC. INCLUDES TOP, PANTY WITH GARTER Straps and Leg Garters Adjustable Straps White S/M, M/L