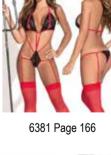

**6381** SEXY DEVIL 2PC. INCLUDES PEEK-A-BOO TEDDY WITH GARTER STRAPS AND HEAD PIECE STOCKING STYLE 1094 NOT INCLUDED S,M,L,XL **6382** SEXY ANGEL 4PC. INCLUDES BUSTIER WITH UNDERWIRE, Thong, wings and head piece Stocking Style 1094 not included S,M,L,XL