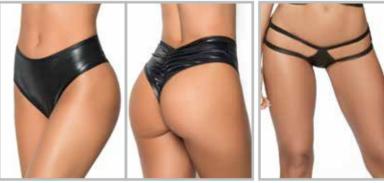

8372 TEDDY PEEK-A-BOO BOTTOM ADJUSTABLE HOOK AND EYE Crotch Closure Tuscany Yellow S/M, M/L

**8371** TWO PIECE SET PEEK-A-BOO TOP WITH Adjustable straps Tuscany yellow S/M, M/L

**8374** TWO PIECE SET BUST LINING Adjustable straps (top and panty) Shoreline grey/black S/M, M/L