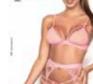

7241 TEDDY Adjustable Hook And Eye Crotch Closure Terracotta S,M,L,XL

26

**8361** TWO PIECE SET INCLUDES TOP WITH UNDERWIRE WITH ADJUSTABLE STRAPS AND PEEK-A-BOO PANTY TERRACOTTA S/M, M/L

**8362** TEDDY BUST LINING ADJUSTABLE HOOK AND EYE CROTCH CLOSURE TERRACOTTA S/M, M/L