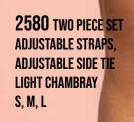

Washed out denim, bandannas, colorful elastic bands and statement prints are part of this vintage inspiration trend ideal for the festival season. **2578** BODYSUIT Adjustable hook and eye crotch closure Adjustable straps rainbow print s, M, L