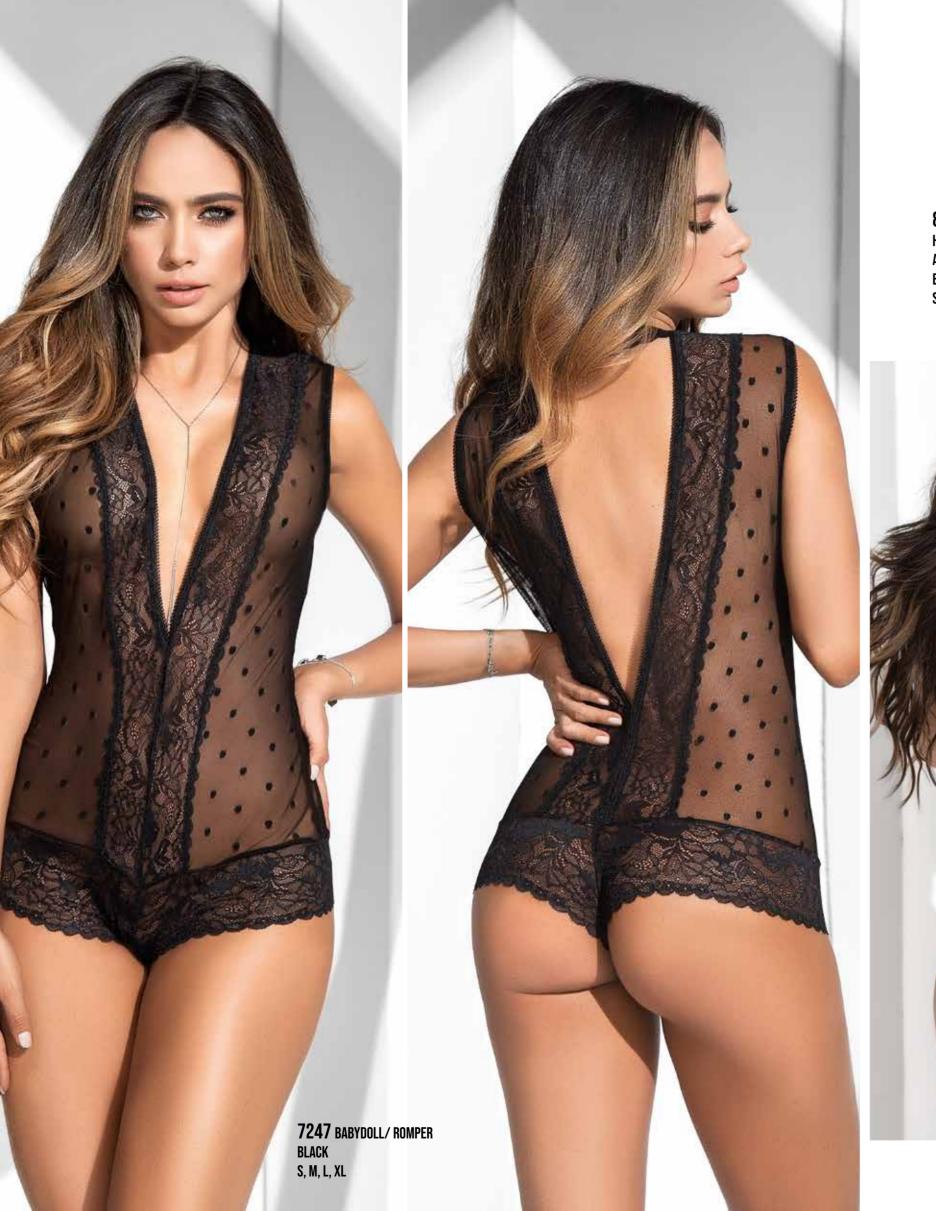

78

**7248** BABYDOLL/ ROMPER Sheer Mesh Black S,M,L,XL

**7249** BABYDOLL/ ROMPER Adjustable straps Black S,M,L,XL

7250 THREE PIECE SET INCLUDES BRALETTE WITH ADJUSTABLE STRAPS, PANTY WITH CINCHER AND HEAD PIECE BLACK S,M,L,XL 8379 LONG LACE ROBE WITH Matching G-string Black S/M, M/L