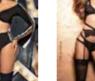

Mid Days

7240 BABYDOLL WITH MATCHING G-STRING UNDERWIRE, ADJUSTABLE STRAPS SHORELINE GREY / BLOSSOM PRINT S, M, L, XL

**8347** TWO PIECE SET Adjustable Straps Shoreline Grey / Blossom Print S/M, M/L

**8348** THREE PIECE SET INCLUDES TOP WITH ADJUSTABLE STRAPS, BOTTOM AND HARNESS WITH GARTER STRAPS, STOCKING STYLE 1097 NOT INCLUDED SHORELINE GREY / BLOSSOM PRINT S/M, M/L N.M.

~

Inspiration by Mapalé Lingerie

**8349** TEDDY Adjustable Hook and Eye Crotch Closure Shoreline Grey / Blossom Print S/M, M/L

Att ...

10

**8351** TWO PIECE SET Includes top with underwire and bottom Shoreline Grey / Blossom Print S/M, M/L