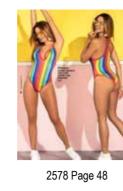

Washed out denim, bandannas, colorful elastic bands and statement prints are part of this vintage inspiration trend ideal for the festival season. **2578** BODYSUIT Adjustable hook and eye crotch closure Adjustable straps rainbow print s, M, L