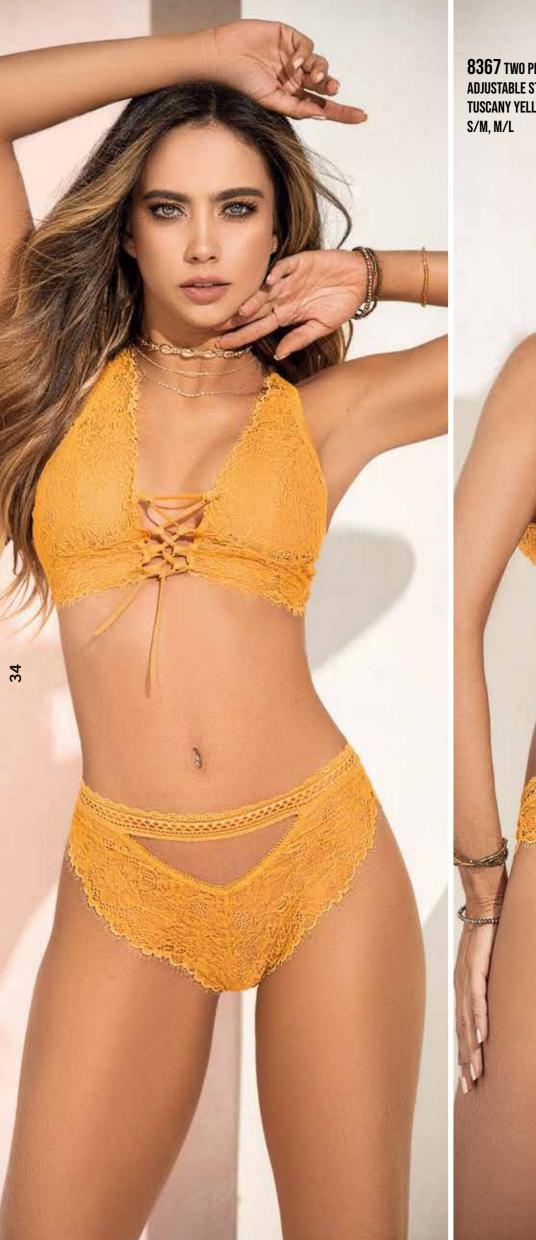

**8367** TWO PIECE SET Adjustable straps Tuscany yellow S/M, M/L

-----

STATE STATE

8368 TWO PIECE SET Adjustable Straps Terracotta, Tuscany Yellow S/M, M/L

**8372** TEDDY PEEK-A-BOO BOTTOM Adjustable hook and eye crotch closure tuscany yellow s/m, m/l