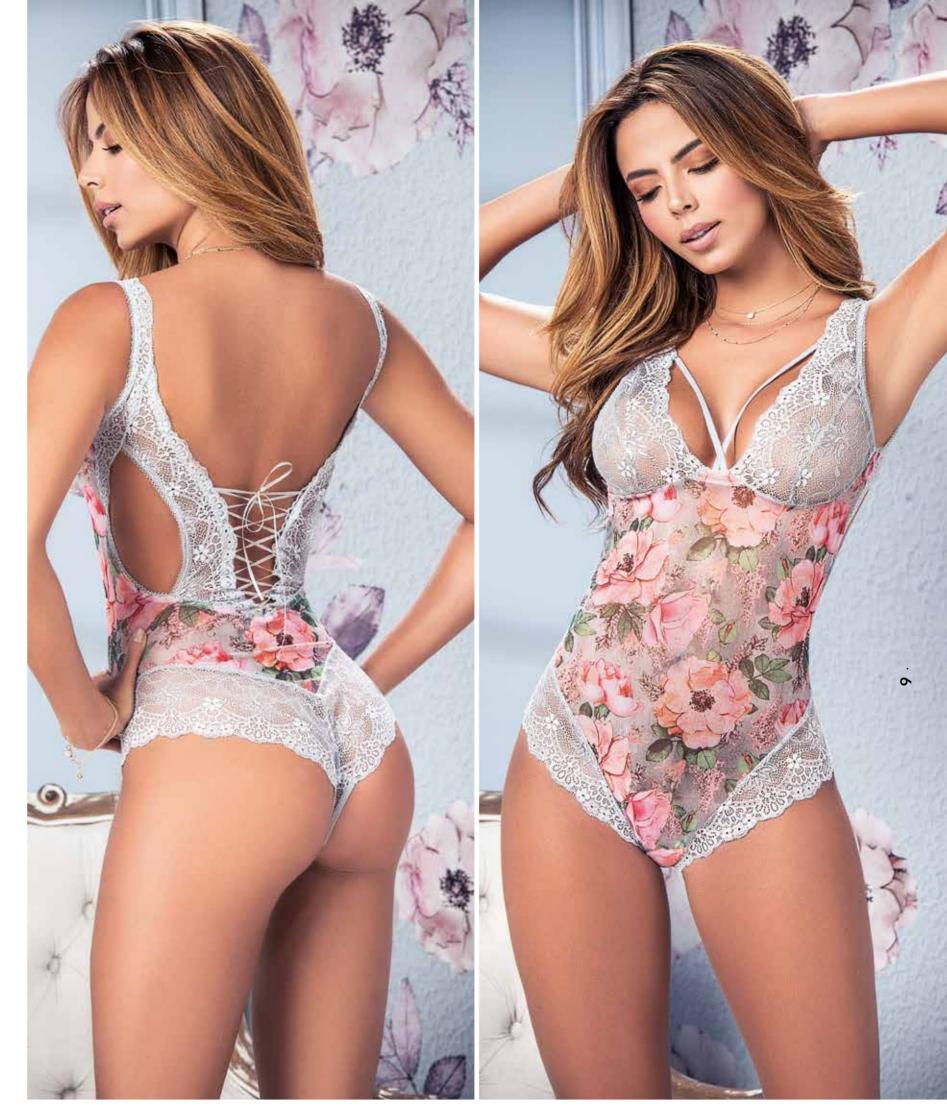

~

Inspiration by Mapalé Lingerie

**8349** TEDDY Adjustable Hook and Eye Crotch Closure Shoreline Grey / Blossom Print S/M, M/L

Att ...

10

**8351** TWO PIECE SET Includes top with underwire and bottom Shoreline Grey / Blossom Print S/M, M/L