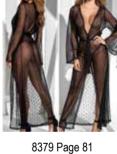

78

**7248** BABYDOLL/ ROMPER Sheer Mesh Black S,M,L,XL

**7249** BABYDOLL/ ROMPER Adjustable straps Black S,M,L,XL

7250 THREE PIECE SET INCLUDES BRALETTE WITH ADJUSTABLE STRAPS, PANTY WITH CINCHER AND HEAD PIECE BLACK S,M,L,XL 8379 LONG LACE ROBE WITH Matching G-string Black S/M, M/L

**NOODOON** 

**8380** Long Lace Robe with Matching G-String Halter Neck Tie Black S/M, M/L

7251 TEDDY ADJUSTABLE HOOK AND EYE CROTCH CLOSURE, ADJUSTABLE STRAPS Shoreline Grey S,M,L,XL

7253 TEDDY Halter Top with underwire Adjustable Hook and eye crotch Closure Shoreline grey S,M,L,XL