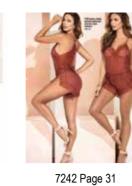

30

**7242** BABYDOLL/ROMPER Sheer Mesh Romper With Adjustable Straps Terracotta S, M, L, XL

> т б

TIL

**8365** TEDDY BUST LINING Adjustable hook and eye crotch Closure, adjustable straps Terracotta S/M, M/L