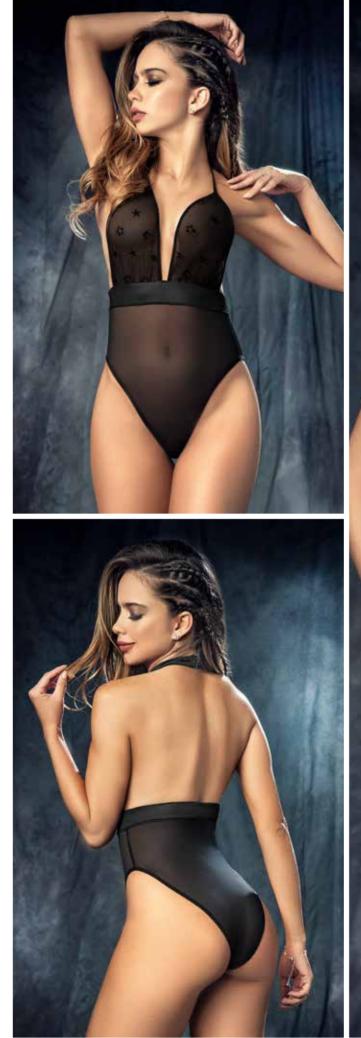

BY MAPALÉ LINGERIE

him

Mapalé's sensuality meets rock and roll, creating iconic pieces where embroidered stars and mesh are the headliners. Black is the leading threat of this rebel youthful story with an eager impulse to take on the world. Accompanied with silver glitter accents on printed techniques. Music sets the tone as the Mapalé woman becomes the muse that inspired all the rock classics that is vintage with a side of irreverent, but above all sexy and provocative.

**8383** BODYSUIT Adjustable Hook And Eye Crotch Closure Black/stars Print S/M, M/L

Sr-

8384 THREE PIECE SET INCLUDES TOP, BOTTOM AND Garter Belt, Thigh High Style 1017 Not Included Black S/M, M/L

**8385** FOUR PIECE SET Includes Bodysuit, Eye Mask And Mesh Leg Warmers Adjustable Hook and Eye Crotch Closure Adjustable Strap Black S/M, M/L **2592** THREE PIECE SET INCLUDES TRIANGLE TOP, FISHNET TOP AND PANTY BLACK S,M,L,XL