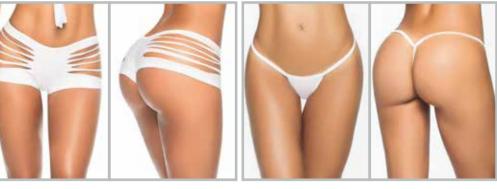

Mid Days

7240 BABYDOLL WITH MATCHING G-STRING UNDERWIRE, ADJUSTABLE STRAPS SHORELINE GREY / BLOSSOM PRINT S, M, L, XL

**8347** TWO PIECE SET Adjustable Straps Shoreline Grey / Blossom Print S/M, M/L

**8348** THREE PIECE SET INCLUDES TOP WITH ADJUSTABLE STRAPS, BOTTOM AND HARNESS WITH GARTER STRAPS, STOCKING STYLE 1097 NOT INCLUDED SHORELINE GREY / BLOSSOM PRINT S/M, M/L N.M.