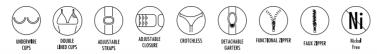

Mid Days

7240 BABYDOLL WITH MATCHING G-STRING UNDERWIRE, ADJUSTABLE STRAPS SHORELINE GREY / BLOSSOM PRINT S, M, L, XL

**8347** TWO PIECE SET Adjustable Straps Shoreline Grey / Blossom Print S/M, M/L

**8348** THREE PIECE SET INCLUDES TOP WITH ADJUSTABLE STRAPS, BOTTOM AND HARNESS WITH GARTER STRAPS, STOCKING STYLE 1097 NOT INCLUDED SHORELINE GREY / BLOSSOM PRINT S/M, M/L N.M.

~

Inspiration by Mapalé Lingerie

**8349** TEDDY Adjustable Hook and Eye Crotch Closure Shoreline Grey / Blossom Print S/M, M/L

Att ...

10

**8351** TWO PIECE SET Includes top with underwire and bottom Shoreline Grey / Blossom Print S/M, M/L

Ξ

8353 TEDDY Adjustable hook and eye crotch closure Shoreline grey S/m, m/l

## 8356 BRIDAL TEDDY

3PC. INCLUDES TEDDY WITH GARTER STRAPS, LEG GARTERS Adjustable hook and eye crotch closure Head Piece not included White S/M, M/L

......

-1-----

54

No.

8355 BRIDAL TEDDY Teddy with detachable garter straps Adjustable hook and eye crotch closure Stocking style 1094 not included White S/M, M/L