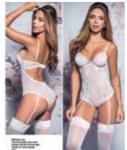

Mid Days

7240 BABYDOLL WITH MATCHING G-STRING UNDERWIRE, ADJUSTABLE STRAPS SHORELINE GREY / BLOSSOM PRINT S, M, L, XL

**8347** TWO PIECE SET Adjustable Straps Shoreline Grey / Blossom Print S/M, M/L

**8348** THREE PIECE SET INCLUDES TOP WITH ADJUSTABLE STRAPS, BOTTOM AND HARNESS WITH GARTER STRAPS, STOCKING STYLE 1097 NOT INCLUDED SHORELINE GREY / BLOSSOM PRINT S/M, M/L N.M.

~

Inspiration by Mapalé Lingerie

**8349** TEDDY Adjustable Hook and Eye Crotch Closure Shoreline Grey / Blossom Print S/M, M/L

Att ...

10

**8351** TWO PIECE SET Includes top with underwire and bottom Shoreline Grey / Blossom Print S/M, M/L