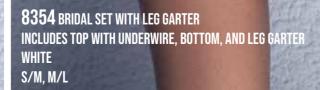

## 8356 BRIDAL TEDDY

3PC. INCLUDES TEDDY WITH GARTER STRAPS, LEG GARTERS Adjustable hook and eye crotch closure Head Piece not included White S/M, M/L

......

-1-----

54

No.

8355 BRIDAL TEDDY Teddy with detachable garter straps Adjustable hook and eye crotch closure Stocking style 1094 not included White S/M, M/L

5

**8356** BRIDAL TEDDY 3PC. INCLUDES TEDDY WITH GARTER STRAPS, LEG GARTERS Adjustable hook and eye crotch closure HEAD PIECE NOT INCLUDED White S/M, M/L

It's

**8357** BRIDAL SET WITH LEG GARTERS 4PC. INCLUDES TOP, PANTY WITH GARTER Straps and Leg Garters Adjustable Straps White S/M, M/L